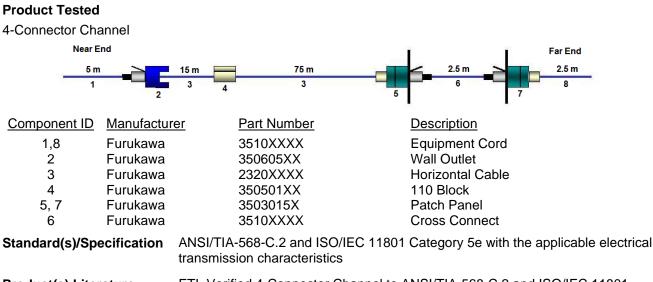

## Furukawa Industrial S.A., Productos Electricos

Rua Hasdrubal Bellegard, 820 Area sul - Cidade Industrial Curitiba 81460-14050-120, Brazil www.furukawa.com.br

Contact: Ms. Tatiana Akemi da Cruz

Product(s) Literature May Include: ETL Verified 4-Connector Channel to ANSI/TIA-568-C.2 and ISO/IEC 11801 Category 5e, along with channel illustration, and parts numbers.