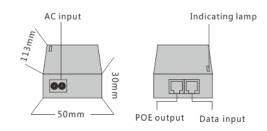

## **Specifications**

| Interface                   | 2 100/1000Mbps RJ45 Ports                                                                                                                                                                                                                                     |
|-----------------------------|---------------------------------------------------------------------------------------------------------------------------------------------------------------------------------------------------------------------------------------------------------------|
| Network<br>Media            | 10BASE-T: UTP category 3, 4,<br>5 cable (Max 100m)<br>EIA/TIA-568 100 $\Omega$ STP (Max<br>100m)<br>100BASE-TX: UTP category 5,<br>5e cable (Max 100m)<br>EIA/TIA-568 100 $\Omega$ STP (Max<br>100m)<br>1000BASE-T: UTP category 5,<br>5e, 6 cable (Max 100m) |
| Fan Quantity                | Fanless                                                                                                                                                                                                                                                       |
| PoE PIN                     | 4,5+ 7,8- or 1,2+ 3,6-                                                                                                                                                                                                                                        |
| PoE<br>Consumption          | 48-52V 60W                                                                                                                                                                                                                                                    |
| LED<br>Indicator            | PWR                                                                                                                                                                                                                                                           |
| Dimensions<br>( W x D x H ) | 113*50*30 mm                                                                                                                                                                                                                                                  |