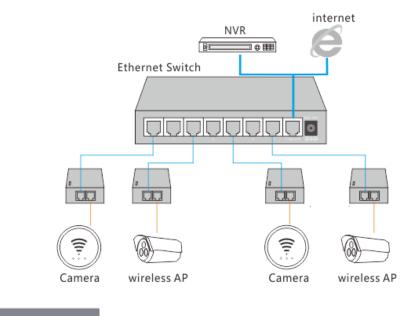

# WI-POE55-48V-60W 48V Gigabit HPoE Injector Datasheet



www.wireless-tek.com

# Highlights

- 2\*1000Mbps RJ45 Ports with 1 PoE
- Support 802.3af/at 30W and 802.3bt
  Ultra PoE 60W Output
- Delivers power up to 100 meters
- Auto-determine the necessary power requirements
- Plug-and-Play, requires no configuration
- External power adapter supply







# **Typical Applications**



## Description

#### what this product does

The PoE Injector WI-POE55-48V-60W fully complies with IEEE 802.3af/at/bt standard,

and can work with all IEEE 802.3af/at/bt PoE compliant PDs (Powered Devices) or PoE Splitter, or other equivalent product, to expand your network to where there are no power line or outlet, where you wish to fix device such as AP, IP Camera or IP Phone, etc..

## **Specifications**

| Interface                   | 2 100/1000Mbps RJ45 Ports                                                                                                                                                                                                                                     |
|-----------------------------|------------------------------------------------------------------